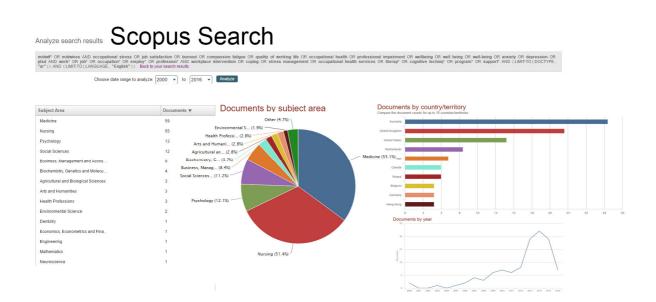

|
| # | Query                                                                            | Results |
|   | midwif* OR midwives AND occupational stress OR Job Satisfaction OR Burnout OR    | 109     |
|   | Compassion Fatigue OR Quality of Working Life OR Occupational Health OR          |         |
|   | Professional Impairment OR Wellbeing OR Well being OR Well-being OR Anxiety OR   |         |
|   | Depression OR PTSD AND work* OR job* OR occupation* OR employ* OR                |         |
|   | Profession* AND Workplace Intervention OR Coping OR stress management OR         |         |
|   | Occupational Health Services OR Therap* OR Cognitive Techniq* OR Program* OR     |         |
|   | Support*                                                                         |         |